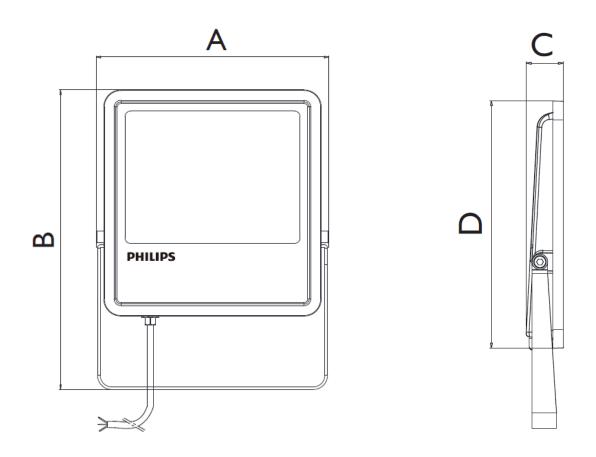

## Dimensions (unit: mm)

| Model<br>BVP150 G2 | Α   | В   | С  | D   |
|--------------------|-----|-----|----|-----|
| 100W               | 261 | 337 | 38 | 255 |
| 150W               | 310 | 405 | 45 | 299 |
| 200W               | 362 | 480 | 54 | 354 |