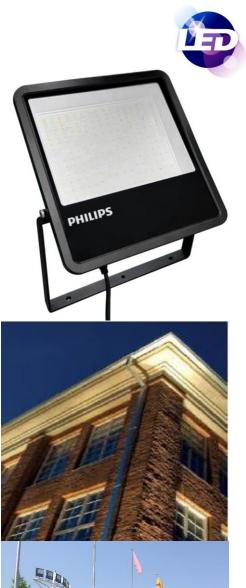

# **Essential LED MaxiFlood BVP150 G2**

Essential LED MaxiFlood comes with a compact and sturdy design. It has a high-quality die-cast aluminum housing and corrosion-proof powder coating, suitable for general outdoor application. High efficiency designed with latest LED technology, achieves substantial energy savings comparing to conventional floodlights.

### **Applications**

Amenity/Security/Landscape/Plaza square/ Parking/Architectural lighting