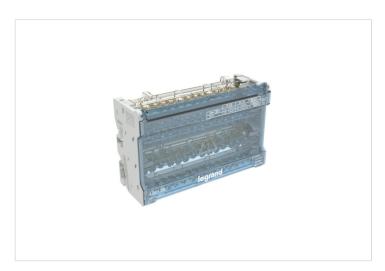

#### XL3 LEGRAND

Modular distribution board with staggered bars, 4-pole 125 A - 15 connections per bar - 8 modules

REF. 400409 | EAN. 3414971978669

> Visit e-catalogue

# **Product charateristics**

- Input Inputer 10 35 mm<sup>2</sup> solid or 6 25 mm<sup>2</sup> stranded with or without ferrule
- 14 Output : 3 x 10 25 + 11 x 2.5 10 mm<sup>2</sup> rigid conductor
- 14 output: 3 x 6 16 + 11 x 1.5 10 mm<sup>2</sup> flexible conductor with or without ferrule
- In = 125A 40°C Ui = 500 V
- lpk = 26 kA 60 ms lcw = 4,5 kA 1s

# Usage

 Transparent, removable and 180° rotating cover to adapt to all wiring situations