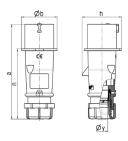

## Drawing

| Drawing                  | Amp.  |       | 16    |       |     | 32  |      |
|--------------------------|-------|-------|-------|-------|-----|-----|------|
| 2 MB 217                 | Poles | 3     | 4     | 5     | 3   | 4   | 5    |
| Dim. in mm               | а     | 142   | 147   | 147   | 186 | 186 | 180  |
|                          | b     | 53    | 59    | 67    | 70  | 70  | 77   |
|                          | h     | 59    | 69.4  | 76    | 81  | 81  | 89.5 |
|                          | n     | 105.2 | 110.5 | 110.5 | 141 | 141 | 135  |
|                          | у     | 14.5  | 16    | 16    | 22  | 22  | 22   |
| Terminal for cond. cross |       | 1     | 1     | 1     | 2.5 | 2.5 | 2.5  |
| section (mm²) minmax.    |       | -2.5  | —2.5  | —2.5  | 6   | -6  | -6   |