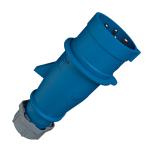

## Plug AM-TOP®

Part no. 263

- screw terminals

- single part body cable gland and sealing strain relief and protection against kinking

## Technical specifications

| Ampere                    | 32 A            |
|---------------------------|-----------------|
| Poles                     | 4 p             |
| Voltage                   | 230 V           |
| Clock position            | 9 h             |
| Hertz                     | 50-60 Hz        |
| Connection technology     | Screw terminals |
| Contact                   | standard        |
| Protection type           | IP 44           |
| Weight                    | 275 g           |
| Declaration of Conformity | VDE, EAC, CQC   |